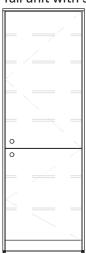

0

Refrigerator

EVA Modules 90 cm width

2/3 drawers

EVA Tall modules 63 cm width

**EVA** Side view

Tall unit with shelves

Tall units with doors: Please state the desired position of the handle holes (left/right) when ordering.