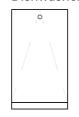

hs. It can be flexibly designed using the three standard modular units (standard widths: 90, 60, 45, 35cm). Assembly and disassembly are simple and quick so that the kitchen can survive moves or renovations unscathed.

#### Colours:

- Fronts: Select from all available materials and their specific colours.
- Base and worktop: Available in HPL colours only.

#### **EVA** Materials

Birch Plywood, oiled



white

3-layer panel Spruce/Stone pine





White oiled

Natural stone

Birch Plywood, lacquered

















More information

Birch Plywood with HPL coating



Mustard

Yellow









Grev Pale Pink





Monument Grev

Stone Grey



## EVA Front view & side view





# **EVA** Modules

# EVA Modules 35 cm width

### EVA Modules 45 cm width

2/3 drawers



2/3 drawers



Dishwasher



EVA Modules 60 cm width

2/3 drawers



Oven



Dishwasher

0



Refrigerator



EVA Modules 90 cm width

2/3 drawers







EVA Tall modules 63 cm width

**EVA** Side view

Tall unit with shelves







Tall units with doors: Please state the desired position of the handle holes (left/right) when ordering.