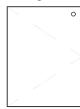

widths: 90, 60, 45, 35cm). Assembly and disassembly are simple and quick so that the kitchen can survive moves or renovations unscathed.

#### Colours:

- Fronts: Select from all available materials and their specific colours.
- Base and worktop: Available in HPL colours only.

#### **EVA** Materials

Birch Plywood, oiled



white

3-layer panel Spruce/Stone pine





White oiled

Natural stone

Birch Plywood, lacquered

















More information

Birch Plywood with HPL coating



Mustard

Yellow









Grev Pale Pink





Monument Grev

Stone Grey



## EVA Front view & side view





# **EVA** Modules

# EVA Modules 35 cm width

### EVA Modules 45 cm width

2/3 drawers



2/3 drawers



Dishwasher



EVA Modules 60 cm width

2/3 drawers



Oven



Dishwasher

0



Refrigerator



EVA Modules 90 cm width

2/3 drawers







EVA Tall modules 63 cm width

**EVA** Side view

Tall unit with shelves







Tall units with doors: Please state the desired position of the handle holes (left/right) when ordering.