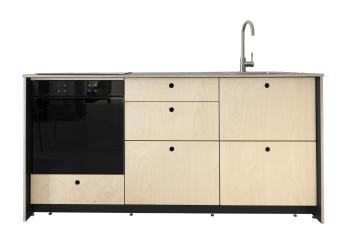

# **EVA** Modular kitchen

EVA is a modular kitchen consisting of a base structure, individual cupboard modules and a countertop. The modules are latched onto the base and the countertop then holds the entire block together.

# **EVA** Modular kitchen

The base is equipped with height-adjustable legs, which make it easy to adjust the kitchen to uneven floors. The modules, which can also be made to measure, can be adapted, rearranged and added to at any time.

# **EVA** Modules

### EVA Modules 45 cm width

2/3 drawers

2/3 drawers

Dishwasher

EVA Modules 60 cm width

2/3 drawers

Oven

Dishwasher