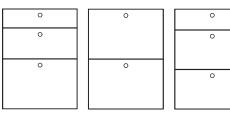

### EVA Modules 45 cm width

2/3 drawers

2/3 drawers

Dishwasher

EVA Modules 60 cm width

2/3 drawers

Oven

Dishwasher

0

Refrigerator

EVA Modules 90 cm width

2/3 drawers

EVA Tall modules 63 cm width

**EVA** Side view

Tall unit with shelves

Tall units with doors: Please state the desired position of the handle holes (left/right) when ordering.