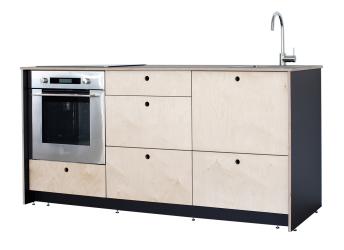

# **EVA** Modular kitchen

EVA is a modular kitchen consisting of a base structure, individual cupboard modules and a countertop. The modules are latched onto the base and the countertop then holds the entire block together.

# **EVA** Modular kitchen

The base is equipped with height-adjustable legs, which make it easy to adjust the kitchen to uneven floors. The modules, which can also be made to measure, can be adapted, rearranged and added to at any time.

# **EVA** Modules

### EVA Modules 45 cm width

2/3 drawers

2/3 drawers

Dishwasher

EVA Modules 60 cm width

2/3 drawers

Oven

Dishwasher