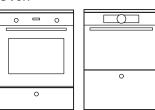

# **EVA** Modules

### EVA Modules 45 cm width

2/3 drawers

2/3 drawers

Dishwasher

EVA Modules 60 cm width

2/3 drawers

Oven

Dishwasher