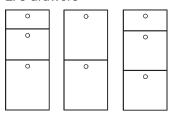

is available in several lengths. It can be flexibly designed using the three standard modular units (standard widths: 90, 60, 45, 35cm). Assembly and disassembly are simple and quick so that the kitchen can survive moves or renovations unscathed.

#### Colours:

- Fronts: Select from all available materials and their specific colours.
- Base and worktop: Available in HPL colours only.

#### **EVA** Materials

Birch Plywood, oiled



white

3-layer panel Spruce/Stone pine





White oiled

Natural stone

Birch Plywood, lacquered

















More information

Birch Plywood with HPL coating



Mustard

Yellow









Grev Pale Pink





Monument Grev

Stone Grey



## EVA Front view & side view





# **EVA** Modules

# EVA Modules 35 cm width

### EVA Modules 45 cm width

2/3 drawers



2/3 drawers



Dishwasher



EVA Modules 60 cm width

2/3 drawers



Oven



Dishwasher

0



Refrigerator



EVA Modules 90 cm width

2/3 drawers







EVA Tall modules 63 cm width

**EVA** Side view

Tall unit with shelves







Tall units with doors: Please state the desired position of the handle holes (left/right) when ordering.