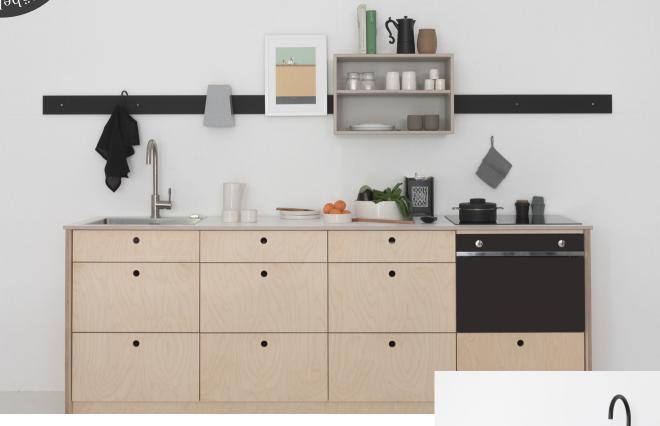

# **EVA** Modular kitchen

EVA is a modular kitchen consisting of a base structure, individual cupboard modules and a countertop. The modules are latched onto the base and the countertop then holds the entire block together.

# **EVA** Modular kitchen

The base is equipped with height-adjustable legs, which make it easy to adjust the kitchen to uneven floors. The modules, which can also be made to measure, can be adapted, rearranged and added to at any time.

### **EVA** Specifications

The kitchen block is available in several lengths. It can be flexibly designed using the three standard modular units (standard widths: 90, 60, 45, 35cm). Assembly and disassembly are simple and quick so that the kitchen can survive moves or renovations unscathed.