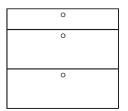

### EVA Modules 45 cm width

2/3 drawers

2/3 drawers

Dishwasher

EVA Modules 60 cm width

2/3 drawers

Oven

Dishwasher