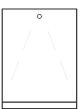

units (standard widths: 90, 60, 45, 35cm). Assembly and disassembly are simple and quick so that the kitchen can survive moves or renovations unscathed.

#### Colours:

- Fronts: Select from all available materials and their specific colours.
- Base and worktop: Available in HPL colours only.

#### **EVA** Materials

Birch Plywood, oiled



white

3-layer panel Spruce/Stone pine





White oiled

Natural stone

Birch Plywood, lacquered

















More information

Birch Plywood with HPL coating



Mustard

Yellow









Grev Pale Pink





Monument Grev

Stone Grey



## EVA Front view & side view





# **EVA** Modules

# EVA Modules 35 cm width

### EVA Modules 45 cm width

2/3 drawers



2/3 drawers



Dishwasher



EVA Modules 60 cm width

2/3 drawers



Oven



Dishwasher

0



Refrigerator



EVA Modules 90 cm width

2/3 drawers







EVA Tall modules 63 cm width

**EVA** Side view

Tall unit with shelves







Tall units with doors: Please state the desired position of the handle holes (left/right) when ordering.