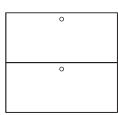

sassembly are simple and quick so that the kitchen can survive moves or renovations unscathed.

#### Colours:

- Fronts: Select from all available materials and their specific colours.
- Base and worktop: Available in HPL colours only.

#### **EVA** Materials

Birch Plywood, oiled



white

3-layer panel Spruce/Stone pine





White oiled

Natural stone

Birch Plywood, lacquered

















More information

Birch Plywood with HPL coating



Mustard

Yellow









Grev Pale Pink





Monument Grev

Stone Grey



## EVA Front view & side view





# **EVA** Modules

# EVA Modules 35 cm width

### EVA Modules 45 cm width

2/3 drawers



2/3 drawers



Dishwasher



EVA Modules 60 cm width

2/3 drawers



Oven



Dishwasher

0



Refrigerator



EVA Modules 90 cm width

2/3 drawers







EVA Tall modules 63 cm width

**EVA** Side view

Tall unit with shelves







Tall units with doors: Please state the desired position of the handle holes (left/right) when ordering.