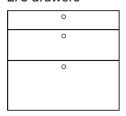

### EVA Modules 45 cm width

2/3 drawers

2/3 drawers

Dishwasher

EVA Modules 60 cm width

2/3 drawers

Oven

Dishwasher

0

Refrigerator

EVA Modules 90 cm width

2/3 drawers

EVA Tall modules 63 cm width

**EVA** Side view

Tall unit with shelves

Tall units with doors: Please state the desired position of the handle holes (left/right) when ordering.