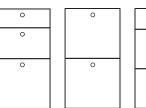

### EVA Modules 45 cm width

2/3 drawers

2/3 drawers

Dishwasher

EVA Modules 60 cm width

2/3 drawers

Oven

Dishwasher