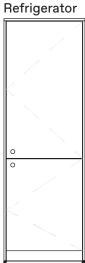

0

Refrigerator

EVA Modules 90 cm width

2/3 drawers

EVA Tall modules 63 cm width

**EVA** Side view

Tall unit with shelves

Tall units with doors: Please state the desired position of the handle holes (left/right) when ordering.