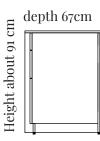

ns unscathed.

#### Colours:

- Fronts: Select from all available materials and their specific colours.
- Base and worktop: Available in HPL colours only.

#### **EVA** Materials

Birch Plywood, oiled



white

3-layer panel Spruce/Stone pine





White oiled

Natural stone

Birch Plywood, lacquered

















More information

Birch Plywood with HPL coating



Mustard

Yellow









Grev Pale Pink





Monument Grev

Stone Grey



## EVA Front view & side view





# **EVA** Modules

# EVA Modules 35 cm width

### EVA Modules 45 cm width

2/3 drawers



2/3 drawers



Dishwasher



EVA Modules 60 cm width

2/3 drawers



Oven



Dishwasher

0



Refrigerator



EVA Modules 90 cm width

2/3 drawers







EVA Tall modules 63 cm width

**EVA** Side view

Tall unit with shelves







Tall units with doors: Please state the desired position of the handle holes (left/right) when ordering.